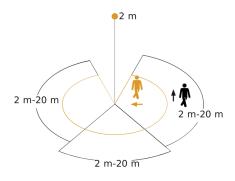

### **Detection Zone**

Possible mounting height: 2,00 m - 5,00 m

Orange: radial Black: tangential 3 scalable zones

| Optimum mounting height                       | 2 m                                 |
|-----------------------------------------------|-------------------------------------|
| Detection angle                               | 300 °                               |
| Angle of aperture                             | 180 °                               |
| Sneak-by guard                                | Yes                                 |
| Capability of masking out individual segments | Yes                                 |
| Electronic scalability                        | No                                  |
| Mechanical scalability                        | Yes                                 |
| Reach, radial                                 | $r = 4 \text{ m } (42 \text{ m}^2)$ |
| Reach, tangential                             | r = 20 m (1047 m²)                  |
| Switching zones                               | 1360 switching zones                |
| Twilight setting                              | 2 – 1000 lx                         |
| Time setting                                  | 60 s – 255 Min.                     |
| Basic light level function                    | Yes                                 |
| Basic light level function time               | 1-255 min                           |
| Main light adjustable                         | 0 - 100 %                           |
| Twilight setting TEACH                        | Yes                                 |