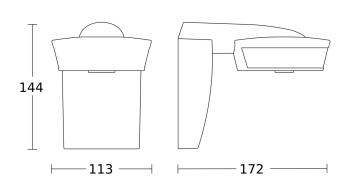

### **Dimension Drawing**

## **Technical specifications**

| Dimensions (L x W x H)     | 172 x 113 x 144 mm                                                                                                                   |
|----------------------------|--------------------------------------------------------------------------------------------------------------------------------------|
| With motion detector       | Yes                                                                                                                                  |
| Manufacturer's Warranty    | 5 years                                                                                                                              |
| Settings via               | ETS software, Remote control, Bus,<br>Smart Remote                                                                                   |
| With remote control        | Yes                                                                                                                                  |
| Version                    | black                                                                                                                                |
| PU1, EAN                   | 4007841059552                                                                                                                        |
| Туре                       | Motion detectors                                                                                                                     |
| Application, place         | Indoors, Outdoors                                                                                                                    |
| Application, room          | multi-storey / underground car park,<br>outdoors, warehouse, front door, all<br>round the building, courtyard &<br>driveway, Indoors |
| Colour                     | black                                                                                                                                |
| Colour, RAL                | 9005                                                                                                                                 |
| Includes corner wall mount | Yes                                                                                                                                  |
| Installation site          | wall, ceiling, corner                                                                                                                |