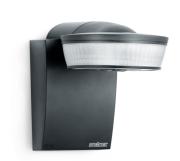

## sensIQ

V3.1 black EAN 4007841 059552 Article number 059552

KNX

IP54

2 - 1000 Lux

1 - 255 Min

Teach mode

### **Function description**

King of the infrared motion detectors. The revolutionary sensIQ KNX for indoors and out, ideal for building entrances, loading bays, installation height up to 5 m, quadruple sensor system for optimum coverage over a 300° detection angle, 20 m range (tangential), metre-precision reach setting in 3 different directions. Remote control and corner wall mount bracket included.

# sensIQ

V3.1 black EAN 4007841 059552 Article number 059552